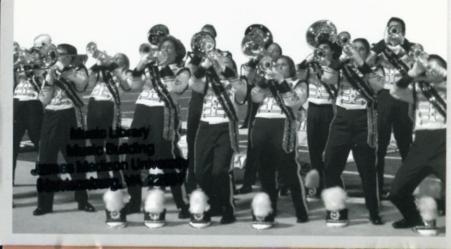

#### **ABOUT THE MRD'S**

"And now, presenting 'Virginia's Finest,' The James Madison University Marching Royal Dukes!" This familiar announcement begins each exciting Halftime as one of America's outstanding collegiate marching bands takes the field with their spectacular musical renditions and fast paced drill maneuvers. The 375-piece Dukes have been recognized as one of

America's finest marching bands. With humble beginnings in 1972, the first year of football at JMU, the Marching Royal Dukes have quickly moved to the fast track of collegiate bands in America.